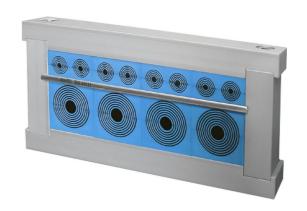

# Roxtec CF 24 穿隔系统

适用于箱柜和机柜的可开启式穿隔系统。

Roxtec CF 24 入口密封件是一种铝制栓接框架。压紧件集成在框架中。该框架采用可开启 式设计チ便于安装在现有电缆周围。该产品以成品套件方式提供チ其中包括所有必要的组

- 轻型
- 节省空间
- 完全适应改造

### 安装结构

箱柜和机柜

### 密封组件

C 隔层板

CM 盲堵模块

润滑脂

如需了解详细信息チ请访问 roxtec.com。

2024-04-27

https://www.roxtec.com/linktransit/zh-cn/solution/7945