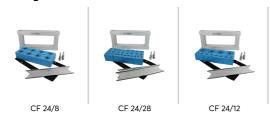

### 预装配的穿隔套件

#### mm/kg

| 标题       | 配置                             | <b>外部尺寸</b><br>WxHxD | 开孔尺寸<br>w x h | 重量  | 产品编号          |
|----------|--------------------------------|----------------------|---------------|-----|---------------|
| CF 24/8  | 8x (10.0-25.0)                 | 209 x 100 x 30       | 170(-2) x 60  | 1.5 | CF00000240035 |
| CF 24/28 | 16x (3.5-16.5), 12x (3.5-10.5) | 209 x 100 x 30       | 170(-2) × 60  | 1.5 | CF00000242835 |
| CF 24/12 | 8x (3.5-16.5), 4x (9.5-32.5)   | 209 x 100 x 30       | 170(-2) x 60  | 1.5 | CF00000241235 |